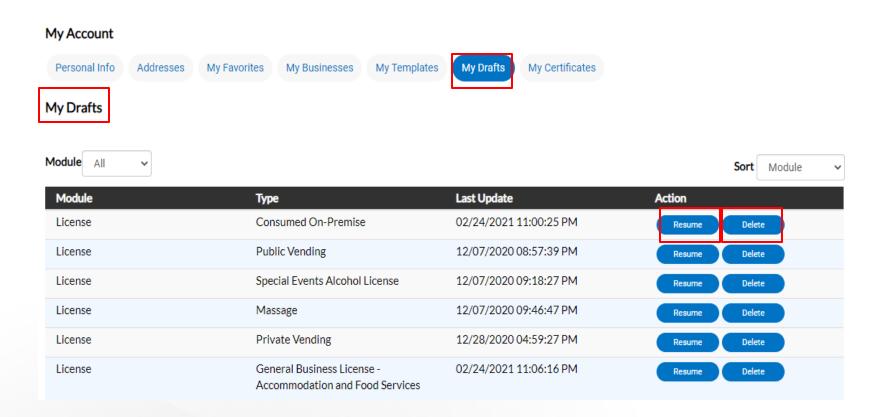

## USING DRAFTS AND MY TEMPLATES (cont'd)

- 3. Select **Resume** to continue entering a previously started license. (The draft would have been saved by clicking draft at the bottom of the page while entering the original license.)
- 4. Select **Delete** to remove this version of the draft completely. (Once deleted, it cannot be retrieved).

## USING DRAFTS AND MY TEMPLATES (cont'd)

Van Wrinkle2020 -

- 4. Select **Update** to make changes to your template. Save the revised version for future use.
- 5. Select **Delete** to remove this version of the template completely. (Once deleted, it cannot be retrieved).