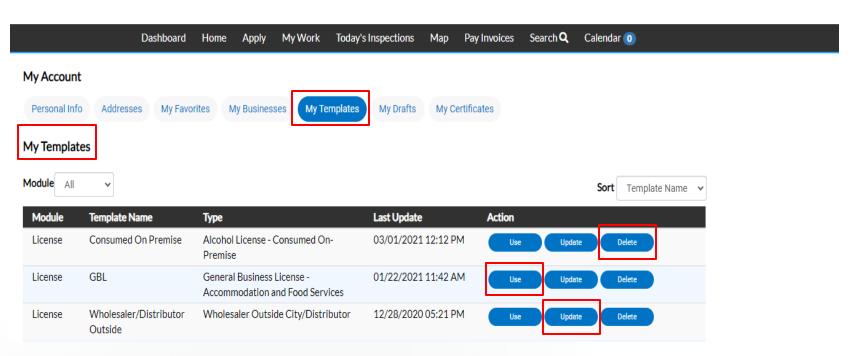

- Click your username to view My Account, My Businesses, My Drafts, My Templates and Log Out.
- 2. Select My Templates.
- 3. Select **Use** to continue entering a previously started license for completion. (The template would have been saved by clicking template at the bottom of the page while entering the original license.)