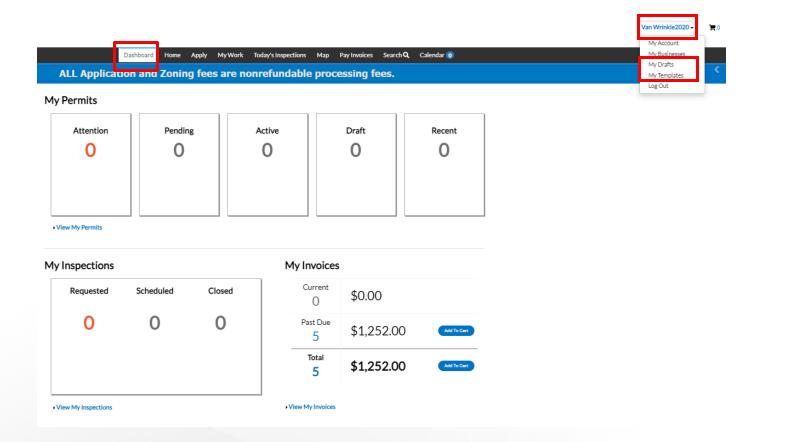

## USING DRAFTS AND MY TEMPLATES

From your **Dashboard**, navigate to your Account information.

- Click your username to view My
   Account, My Businesses, My Drafts,
   My Templates and Log Out.
- 2. Select My Drafts.